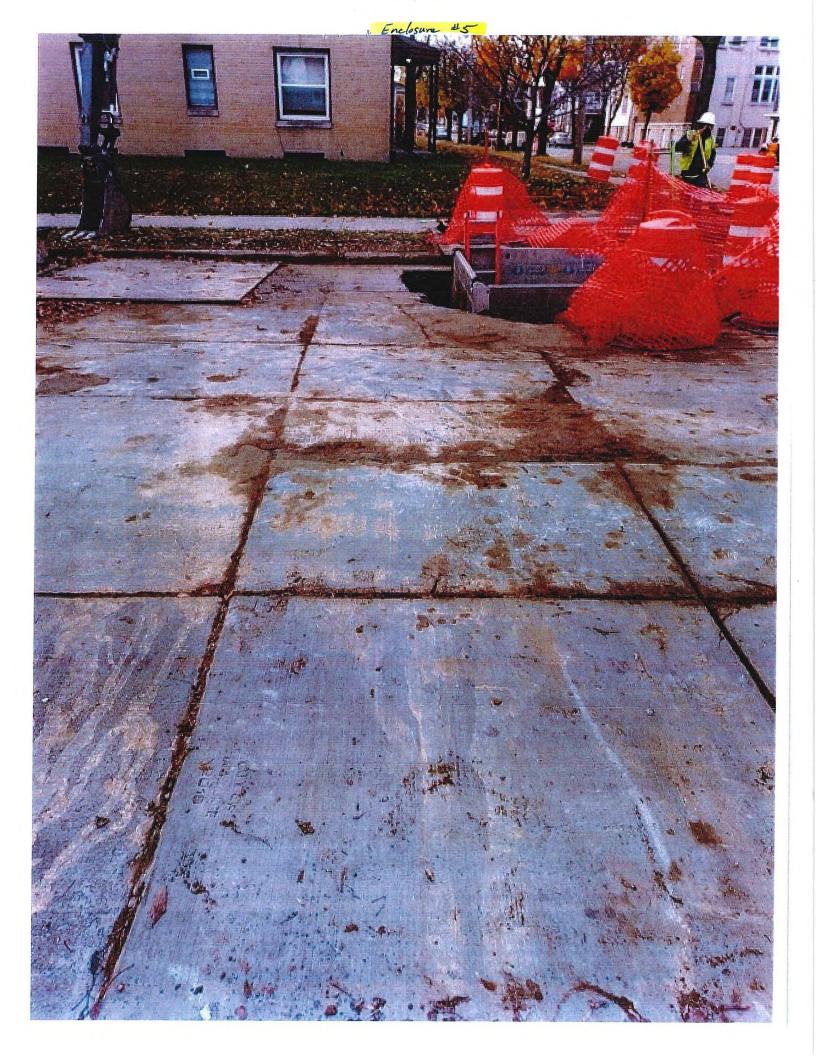

Telecommunications Construction

We have enclosed the following documents for your review:

Electric Utility
Construction

- Mid City Corporation invoice (Enclosure #1).
- 4 Photos showing the damaged 1inch copper water line (Enclosures #2-#5).

According to the information provided, KSE properly notified the one-call system prior to the 11/15/2021 excavation at the location of the water pipe's damage, but based on the photographic information enclosed, there were no water marks on site. According to the above cited State Statute 182.0175 (1m)(c), liability is assigned to the entity not complying with the locate request. Please issue a reimbursement payment to KS Energy Services, LLC in the amount of \$1,427.45 and mail to the following address: