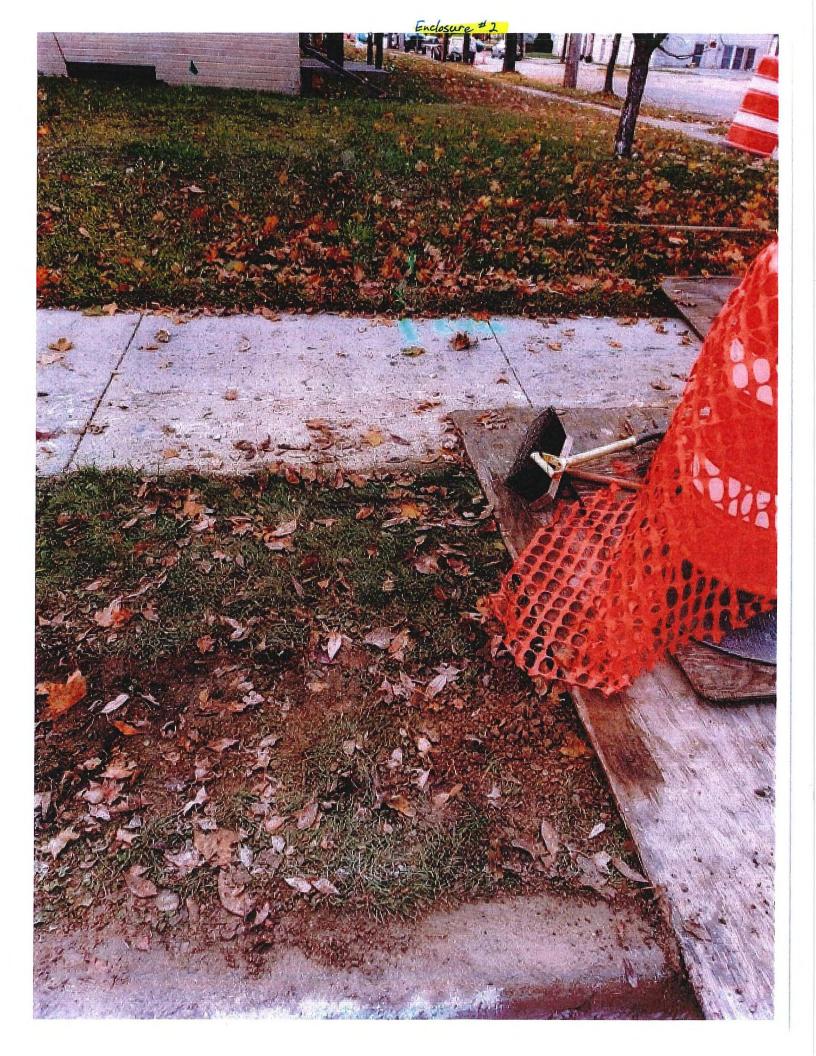

Telecommunications Construction

We have enclosed the following documents for your review:

Electric Utility
Construction

- Mid City Corporation invoice (Enclosure #1).
- 4 Photos showing the damaged 1inch copper water line (Enclosures #2-#5).

According to the information provided, KSE properly notified the one-call system prior to the 11/15/2021 excavation at the location of the water pipe's damage, but based on the photographic information enclosed, there were no water marks on site. According to the above cited State Statute 182.0175 (1m)(c), liability is assigned to the entity not complying with the locate request. Please issue a reimbursement payment to KS Energy Services, LLC in the amount of \$1,427.45 and mail to the following address: