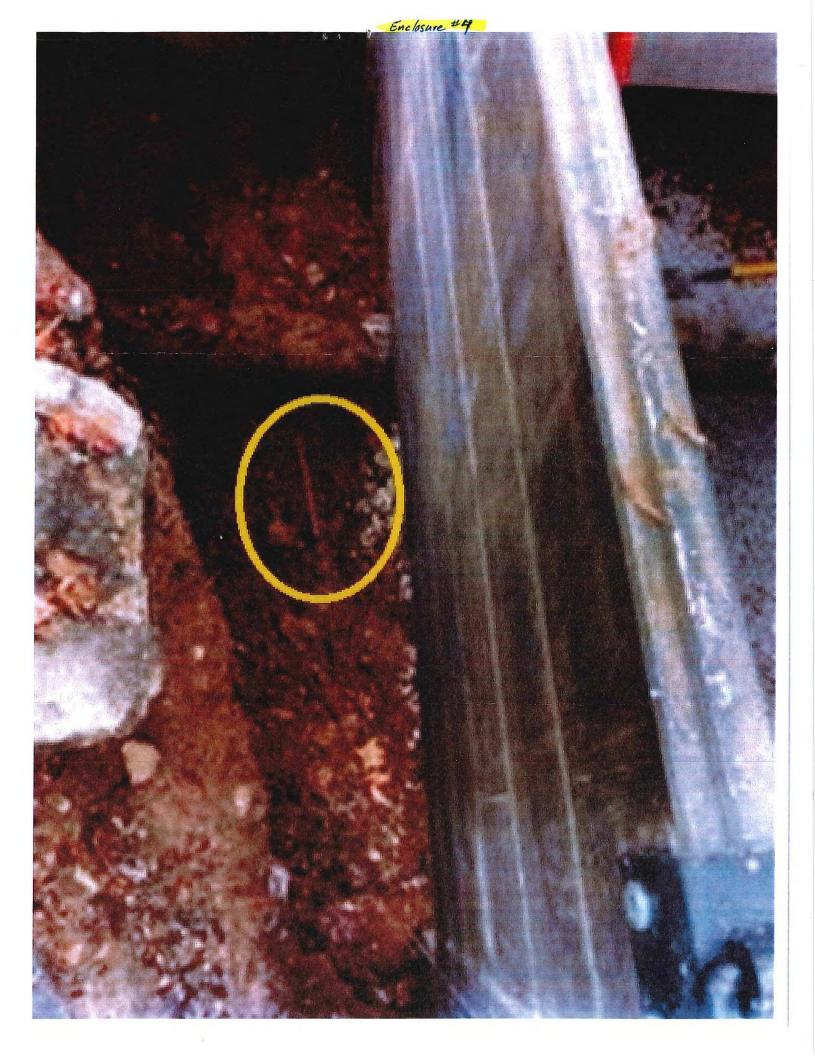

Telecommunications Construction

We have enclosed the following documents for your review:

Electric Utility
Construction

- Mid City Corporation invoice (Enclosure #1).
- 4 Photos showing the damaged 1inch copper water line (Enclosures #2-#5).

According to the information provided, KSE properly notified the one-call system prior to the 11/15/2021 excavation at the location of the water pipe's damage, but based on the photographic information enclosed, there were no water marks on site. According to the above cited State Statute 182.0175 (1m)(c), liability is assigned to the entity not complying with the locate request. Please issue a reimbursement payment to KS Energy Services, LLC in the amount of \$1,427.45 and mail to the following address: