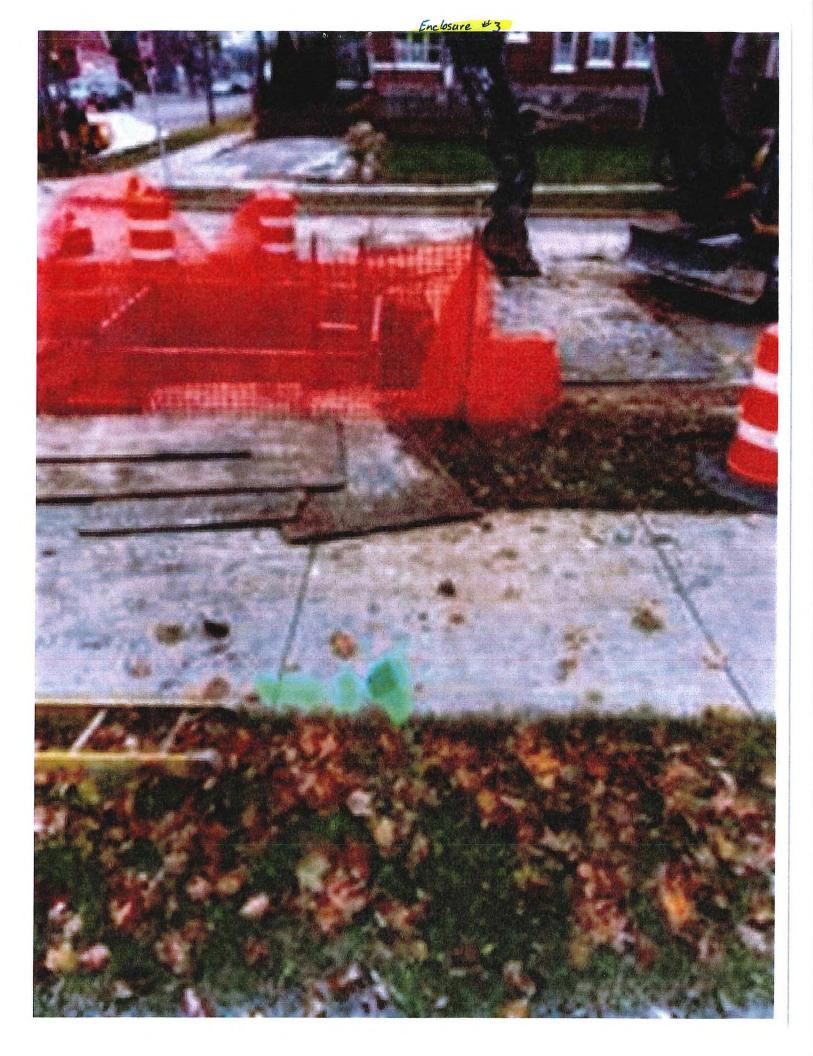

Telecommunications Construction

We have enclosed the following documents for your review:

Electric Utility
Construction

- Mid City Corporation invoice (Enclosure #1).
- 4 Photos showing the damaged 1inch copper water line (Enclosures #2-#5).

According to the information provided, KSE properly notified the one-call system prior to the 11/15/2021 excavation at the location of the water pipe's damage, but based on the photographic information enclosed, there were no water marks on site. According to the above cited State Statute 182.0175 (1m)(c), liability is assigned to the entity not complying with the locate request. Please issue a reimbursement payment to KS Energy Services, LLC in the amount of \$1,427.45 and mail to the following address: