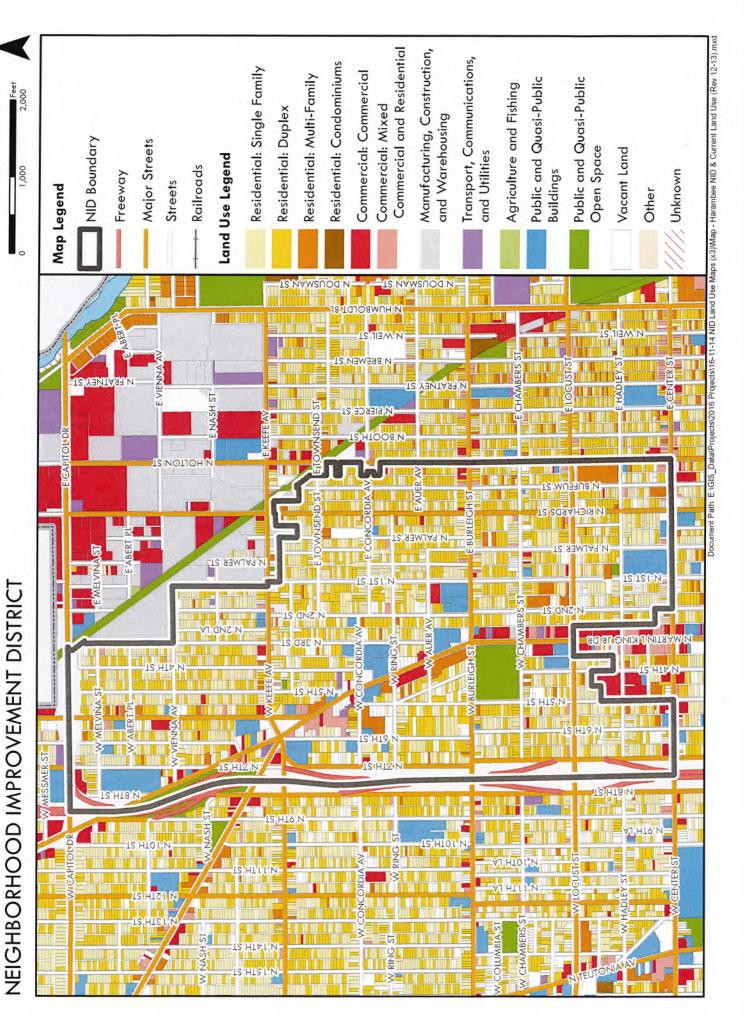

#### B. Physical Setting

The boundary for the Harambee Neighborhood Improvement District ("Harambee NID") encompasses the areas designated Capital Drive on the North, Center Street on the South, I-43 on the West, and Holton Street on the East, excluding properties including in the Historic Martin Luther King Drive Business Improvement District and the Riverworks Business Improvement District, see the Appendix Map.

#### II. DISTRICT BOUNDARIES

Boundaries of the proposed district are shown on the map in the Appendix of this plan. A listing of the properties included in the district is provided in the Appendix. The description in Section I. B) is a general description of the boundary, the actual boundary is depicted in the Appendix and the actual properties included are in the Appendix. In the event of a discrepancy, Appendix C shall control. The Harambee NID may update information in the Appendix during each annual Operating Plan. The Boundaries are herein referred to as "Harambee Neighborhood Improvement District"