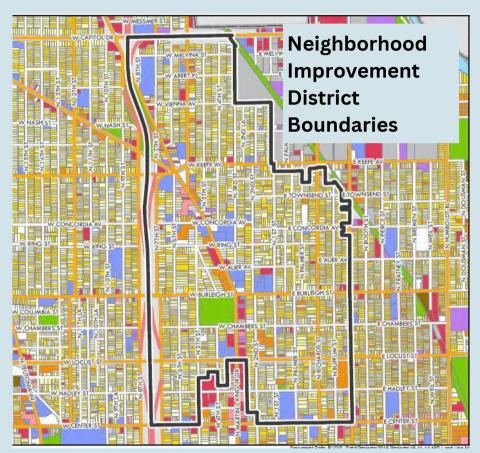

#### B. Physical Setting

The boundary for the Harambee Neighborhood Improvement District ("Harambee NID") encompasses the areas designated Capital Drive on the North, Center Street on the South, I-43 on the West, and Holton Street on the East, excluding properties including in the Historic Martin Luther King Drive Business Improvement District and the Riverworks Business Improvement District, see the Appendix Map.

#### II. DISTRICT BOUNDARIES

Boundaries of the proposed district are shown on the map in the Appendix of this plan. A listing of the properties included in the district is provided in the Appendix. The description in Section I. B) is a general description of the boundary, the actual boundary is depicted in the Appendix and the actual properties included are in the Appendix. In the event of a discrepancy, Appendix C shall control. The Harambee NID may update information in the Appendix during each annual Operating Plan. The Boundaries are herein referred to as "Harambee Neighborhood Improvement District"