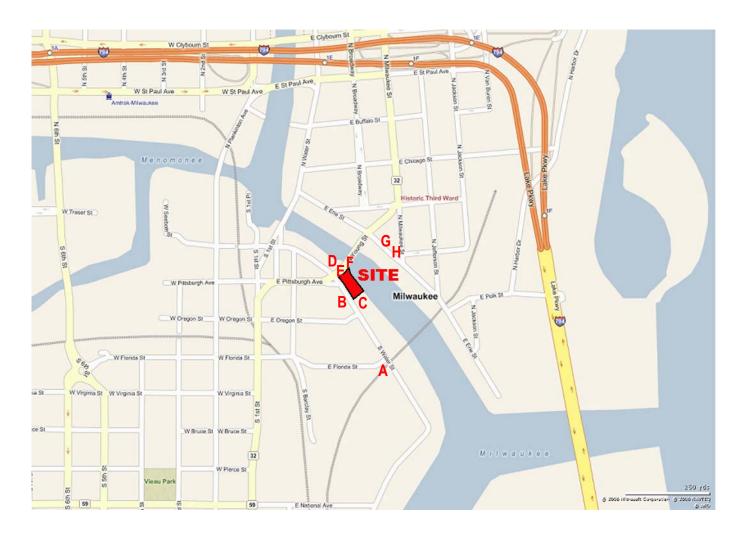

# **EXHIBIT B**

### **RIVIANNA SITE AERIAL**

N Ε S

#### **VICINITY MAP**





Florida and Water Street - North View



Florida and Water Street - North View

A1



209 S. Water Street - North West View

В1



209 S. Water Street - North View



209 S. Water Street - North View





209 S. Water Street - North East View



209 S. Water Street - East View

B5



236 S. Water Street- View Across River to North



236 S. Water Street-East View



236 S. Water Street-East View



236 S. Water Street-South View



236 S. Water Street-South View



236 S. Water Street-South View



236 S. Water Street-South West View



236 S. Water Street-West View



236 S. Water Street-West View





236 S. Water Street-North View



236 S. Water Street-North View



Corner of Water Street and Pittsburg-East view

D1



Corner of Water Street and Pittsburg Avenue-East View

D2



Pi