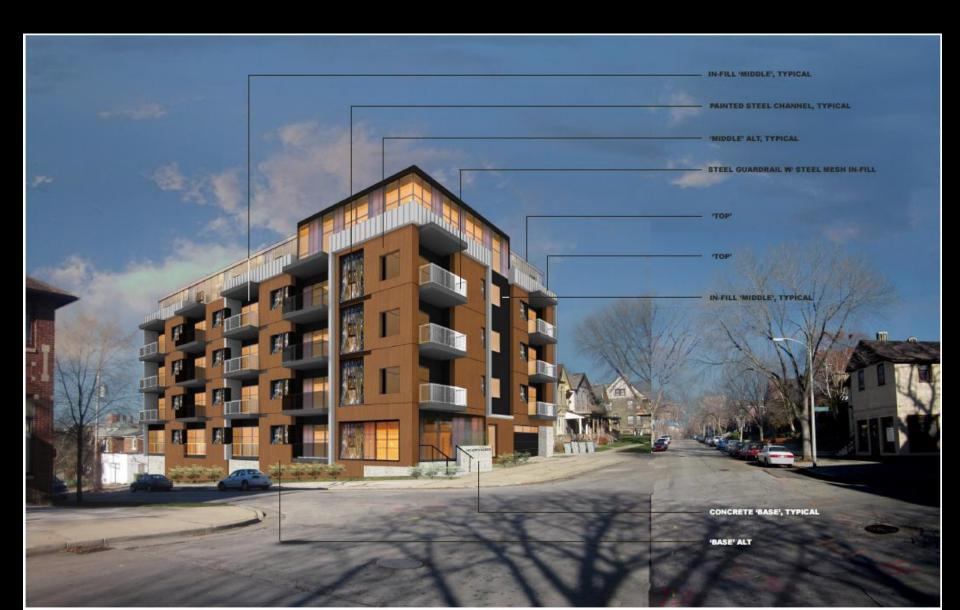

of site.
- f. Change in building materials.

#### **1601 Jackson Apartments** Proposed Site Plan



#### **1601 Jackson Apartments** Proposed Landscape Plan

4" TOPSOIL WITH HIGHWAY #40 GRASS SEED WITH APPLICATION RATE OF 2.5 LBS/1000 S.F. (OR SALL RESISTANT FOUAL) FOR ALL



## **1601 Jackson Apartments** Basement Level Plan



### **1601 Jackson Apartments** Entry Level Plan



### **1601 Jackson Apartments** Floors 2-4 (typical)



### **1601 Jackson Apartments** Floor 5 Plan



### **1601 Jackson Apartments** Exterior Elevations





## **1601 Jackson Apartments** Exterior Materials



#### **1601 Jackson Apartments** Conceptual Rendering



Above: Proposed Rendering

## 1601 Jackson Apartments Conceptual Rendering



## 1601 Jackson Apartments Conceptual Rendering (alternate option)