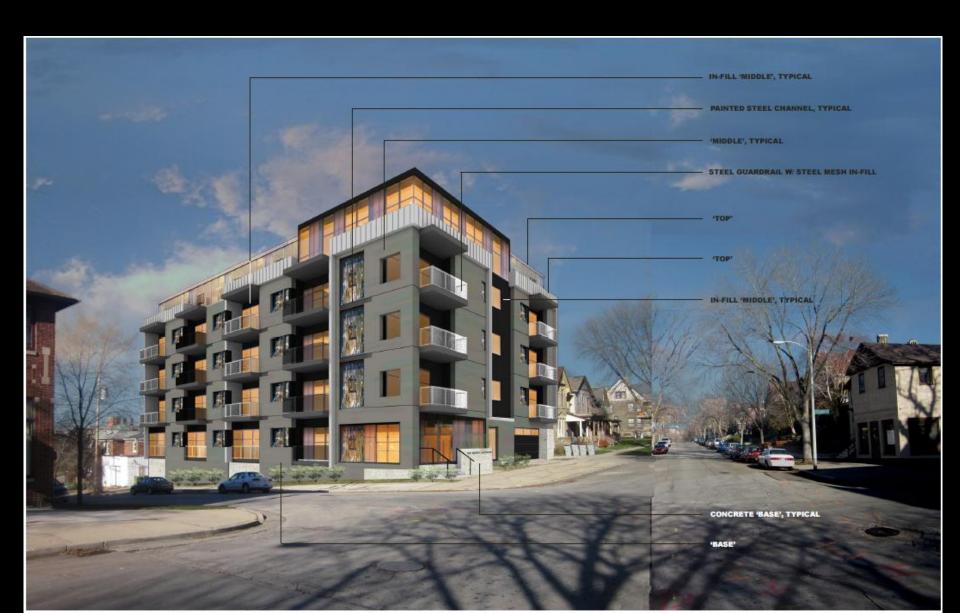

m all interior to most interior and parallel parking along north side of site.
- f. Change in building materials.

#### **1601 Jackson Apartments** Proposed Site Plan



#### **1601 Jackson Apartments** Proposed Landscape Plan

4" TOPSOIL WITH HIGHWAY #40 GRASS SEED WITH APPLICATION RATE OF 2.5 LBS/1000 S.F. (OR SALL RESISTANT FOUAL) FOR ALL



## **1601 Jackson Apartments** Basement Level Plan



### **1601 Jackson Apartments** Entry Level Plan



### **1601 Jackson Apartments** Floors 2-4 (typical)



### **1601 Jackson Apartments** Floor 5 Plan



### **1601 Jackson Apartments** Exterior Elevations





## **1601 Jackson Apartments** Exterior Materials



#### **1601 Jackson Apartments** Conceptual Rendering



Above: Proposed Rendering

## 1601 Jackson Apartments Conceptual Rendering



## 1601 Jackson Apartments Conceptual Rendering (alternate option)