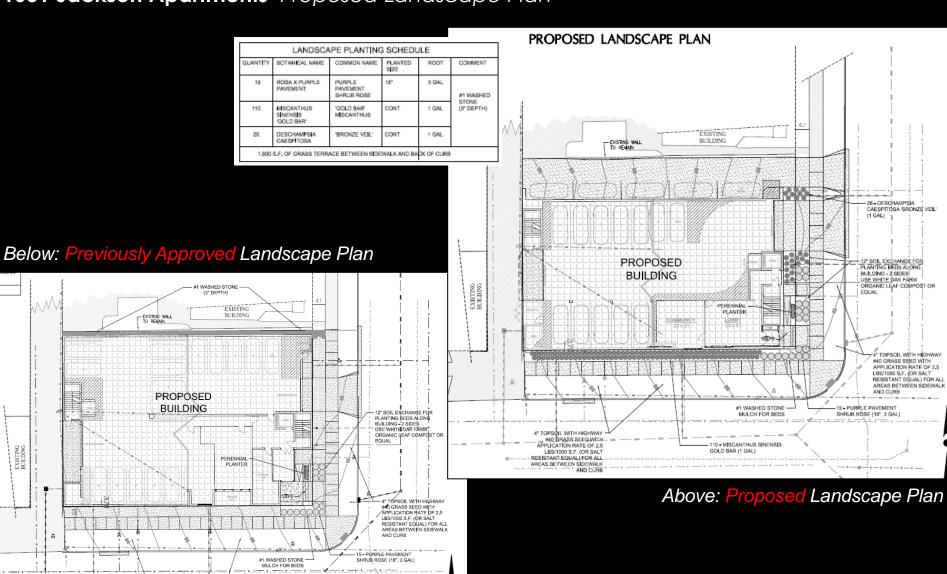

#### **1601 Jackson Apartments** Proposed Landscape Plan

4" TOPSOIL WITH HIGHWAY #40 GRASS SEED WITH APPLICATION RATE OF 2.5 LBS/1000 S.F. (OR SALL RESISTANT FOUAL) FOR ALL