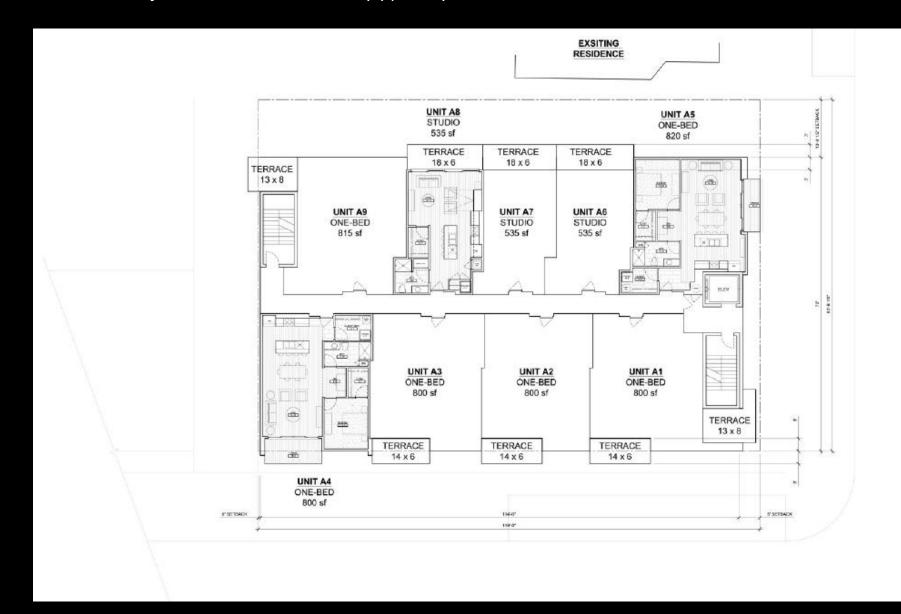

011:

- a. Increase north setback from 2' to 18'
- b. Increase east setback from 0' to 5'
- c. Increase number of units from 34 to 36 (reason for re-hearing at CPC).
- d. Increase number of parking spots from 34 (1:1) to 38 (1:1 plus 2 reserved for guests).
- e. Change in parking location from all interior to most interior and parallel parking along north side of site.
- f. Change in building materials.

#### **1601 Jackson Apartments** Proposed Site Plan



#### **1601 Jackson Apartments** Proposed Landscape Plan

4" TOPSOIL WITH HIGHWAY #40 GRASS SEED WITH APPLICATION RATE OF 2.5 LBS/1000 S.F. (OR SALL RESISTANT FOUAL) FOR ALL



## **1601 Jackson Apartments** Basement Level Plan



### **1601 Jackson Apartments** Entry Level Plan



### **1601 Jackson Apartments** Floors 2-4 (typical)



### **1601 Jackson Apartments** Floor 5 Plan



### **1601 Jackson Apartments** Exterior Elevations





## **1601 Jackson Apartments** Exterior Materials



#### **1601 Jackson Apartments** Conceptual Rendering



Above: Proposed Rendering

## 1601 Jackson Apartments Conceptual Rendering



## 1601 Jackson Apartments Conceptual Rendering (alternate option)