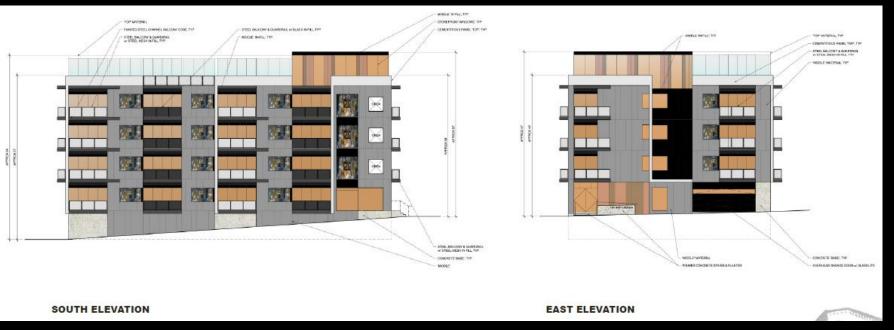

number of units from 34 to 36 (reason for re-hearing at CPC).
- d. Increase number of parking spots from 34 (1:1) to 38 (1:1 plus 2 reserved for guests).
- e. Change in parking location from all interior to most interior and parallel parking along north side of site.
- f. Change in building materials.

#### **1601 Jackson Apartments** Proposed Site Plan



#### **1601 Jackson Apartments** Proposed Landscape Plan

4" TOPSOIL WITH HIGHWAY #40 GRASS SEED WITH APPLICATION RATE OF 2.5 LBS/1000 S.F. (OR SALL RESISTANT FOUAL) FOR ALL



## **1601 Jackson Apartments** Basement Level Plan



### **1601 Jackson Apartments** Entry Level Plan



### **1601 Jackson Apartments** Floors 2-4 (typical)



### **1601 Jackson Apartments** Floor 5 Plan



### **1601 Jackson Apartments** Exterior Elevations





## **1601 Jackson Apartments** Exterior Materials



#### **1601 Jackson Apartments** Conceptual Rendering



Above: Proposed Rendering

## 1601 Jackson Apartments Conceptual Rendering



## 1601 Jackson Apartments Conceptual Rendering (alternate option)