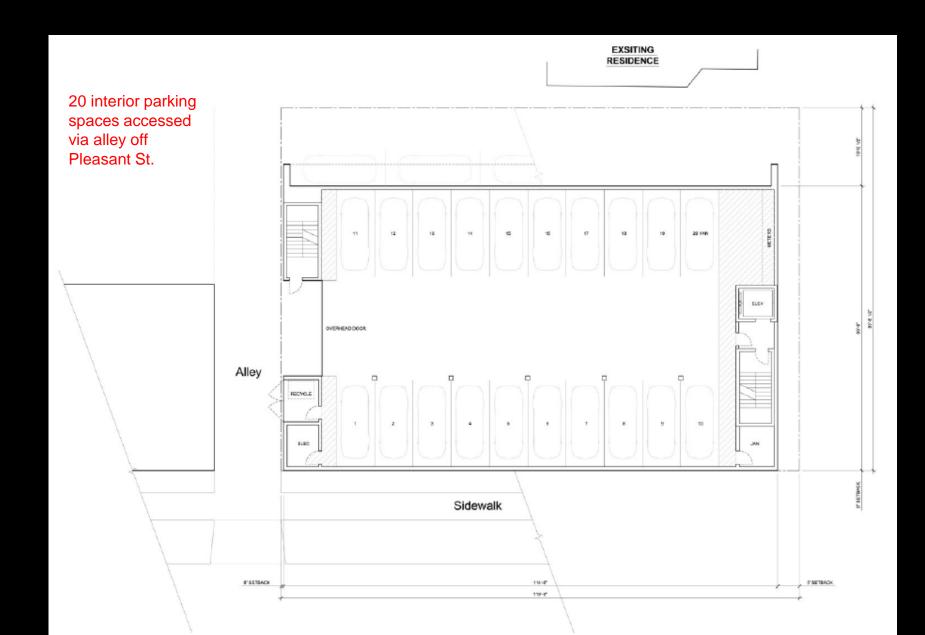

## **1601 Jackson Apartments** Basement Level Plan

#### Changes since previous CPC recommended approval on 01/09/2011:

- a. Increase north setback from 2' to 18'
- b. Increase east setback from 0' to 5'
- c. Increase number of units from 34 to 36 (reason for re-hearing at CPC).
- d. Increase number of parking spots from 34 (1:1) to 38 (1:1 plus 2 reserved for guests).
- e. Change in parking location from all interior to most interior and parallel parking along north side of site.
- f. Change in building materials.