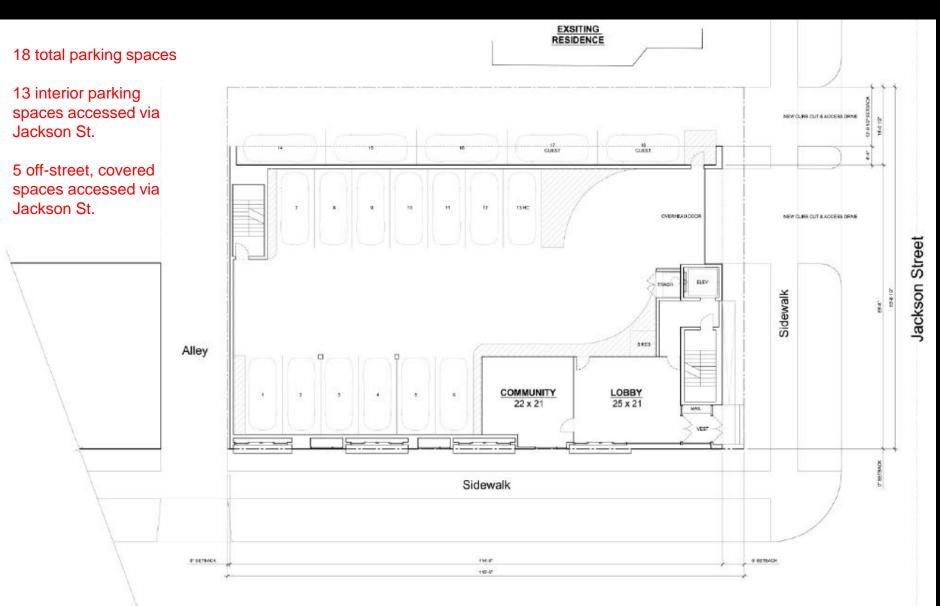

### **1601 Jackson Apartments** Entry Level Plan

#### Changes since previous CPC recommended approval on 01/09/2011:

- a. Increase north setback from 2' to 18'
- b. Increase east setback from 0' to 5'
- c. Increase number of units from 34 to 36 (reason for re-hearing at CPC).
- d. Increase number of parking spots from 34 (1:1) to 38 (1:1 plus 2 reserved for guests).
- e. Change in parking location from all interior to most interior and parallel parking along north side of site.
- f. Change in building materials.