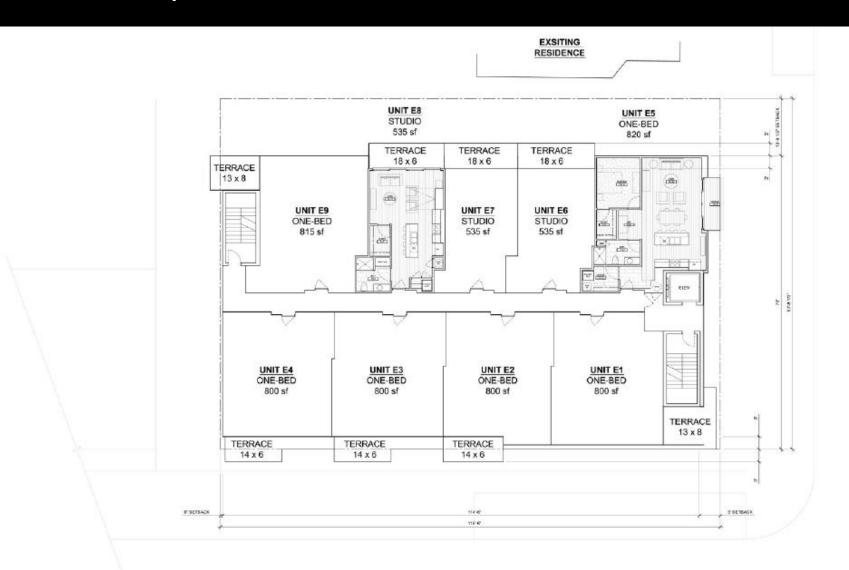

- b. Increase east setback from 0' to 5'
- c. Increase number of units from 34 to 36 (reason for re-hearing at CPC).
- d. Increase number of parking spots from 34 (1:1) to 38 (1:1 plus 2 reserved for guests).
- e. Change in parking location from all interior to most interior and parallel parking along north side of site.
- f. Change in building materials.

#### **1601 Jackson Apartments** Proposed Site Plan



#### **1601 Jackson Apartments** Proposed Landscape Plan

4" TOPSOIL WITH HIGHWAY #40 GRASS SEED WITH APPLICATION RATE OF 2.5 LBS/1000 S.F. (OR SALL RESISTANT FOUAL) FOR ALL



## **1601 Jackson Apartments** Basement Level Plan



### **1601 Jackson Apartments** Entry Level Plan



### **1601 Jackson Apartments** Floors 2-4 (typical)



### **1601 Jackson Apartments** Floor 5 Plan



### **1601 Jackson Apartments** Exterior Elevations





## **1601 Jackson Apartments** Exterior Materials



#### **1601 Jackson Apartments** Conceptual Rendering



Above: Proposed Rendering

## 1601 Jackson Apartments Conceptual Rendering



## 1601 Jackson Apartments Conceptual Rendering (alternate option)