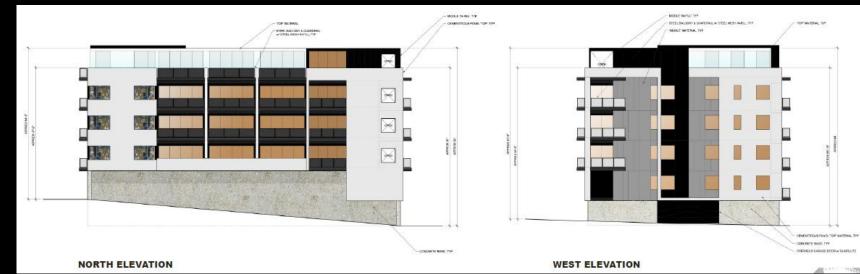

umber of units from 34 to 36 (reason for re-hearing at CPC).
- d. Increase number of parking spots from 34 (1:1) to 38 (1:1 plus 2 reserved for guests).
- e. Change in parking location from all interior to most interior and parallel parking along north side of site.
- f. Change in building materials.

#### **1601 Jackson Apartments** Proposed Site Plan



#### **1601 Jackson Apartments** Proposed Landscape Plan

4" TOPSOIL WITH HIGHWAY #40 GRASS SEED WITH APPLICATION RATE OF 2.5 LBS/1000 S.F. (OR SALL RESISTANT FOUAL) FOR ALL



## **1601 Jackson Apartments** Basement Level Plan



### **1601 Jackson Apartments** Entry Level Plan



### **1601 Jackson Apartments** Floors 2-4 (typical)



### **1601 Jackson Apartments** Floor 5 Plan



### **1601 Jackson Apartments** Exterior Elevations





## **1601 Jackson Apartments** Exterior Materials



#### **1601 Jackson Apartments** Conceptual Rendering



Above: Proposed Rendering

## 1601 Jackson Apartments Conceptual Rendering



## 1601 Jackson Apartments Conceptual Rendering (alternate option)