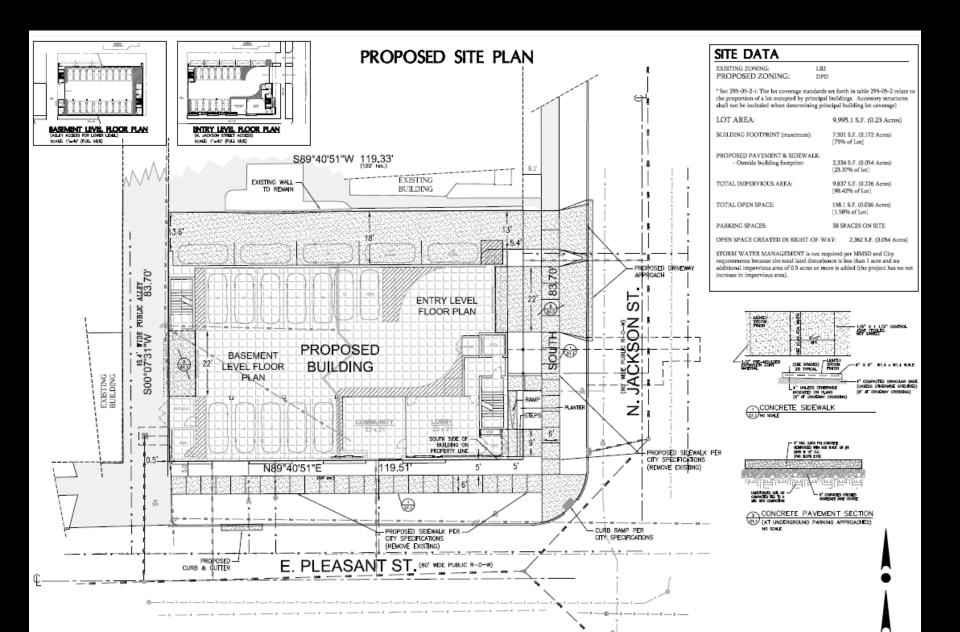

#### **1601 Jackson Apartments** Proposed Site Plan

#### Changes since previous CPC recommended approval on 01/09/2011:

- a. Increase north setback from 2' to 18'
- b. Increase east setback from 0' to 5'
- c. Increase number of units from 34 to 36 (reason for re-hearing at CPC).
- d. Increase number of parking spots from 34 (1:1) to 38 (1:1 plus 2 reserved for guests).
- e. Change in parking location from all interior to most interior and parallel parking along north side of site.
- f. Change in building materials.