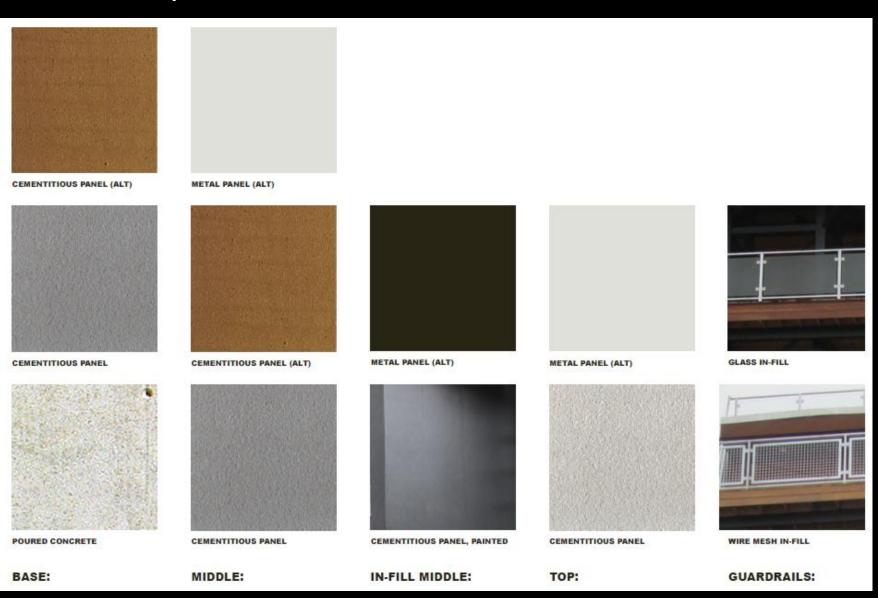

t CPC).
- d. Increase number of parking spots from 34 (1:1) to 38 (1:1 plus 2 reserved for guests).
- e. Change in parking location from all interior to most interior and parallel parking along north side of site.
- f. Change in building materials.

#### **1601 Jackson Apartments** Proposed Site Plan



#### **1601 Jackson Apartments** Proposed Landscape Plan

4" TOPSOIL WITH HIGHWAY #40 GRASS SEED WITH APPLICATION RATE OF 2.5 LBS/1000 S.F. (OR SALL RESISTANT FOUAL) FOR ALL



## **1601 Jackson Apartments** Basement Level Plan



### **1601 Jackson Apartments** Entry Level Plan



### **1601 Jackson Apartments** Floors 2-4 (typical)



### **1601 Jackson Apartments** Floor 5 Plan



### **1601 Jackson Apartments** Exterior Elevations





## **1601 Jackson Apartments** Exterior Materials



#### **1601 Jackson Apartments** Conceptual Rendering



Above: Proposed Rendering

## 1601 Jackson Apartments Conceptual Rendering



## 1601 Jackson Apartments Conceptual Rendering (alternate option)