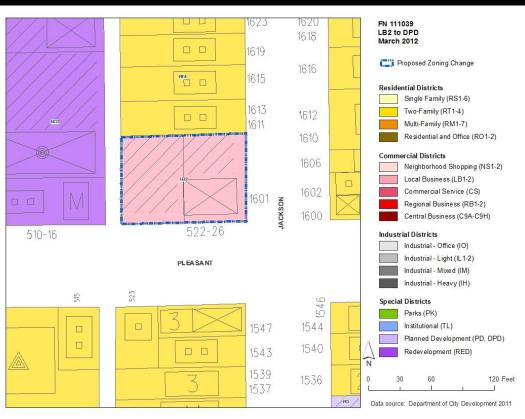

File No. 111039. A substitute ordinance relating to the change in zoning from Local Business to Detailed Planned Development, for residential development, on lands located on the northwest corner of North Jackson Street and East Pleasant Street, in the 3rd Aldermanic District. This zoning change was applied for by Dermond Property Investments, and will allow for the construction of a five-story, 36-unit residential building.

#### **1601 Jackson Apartments**