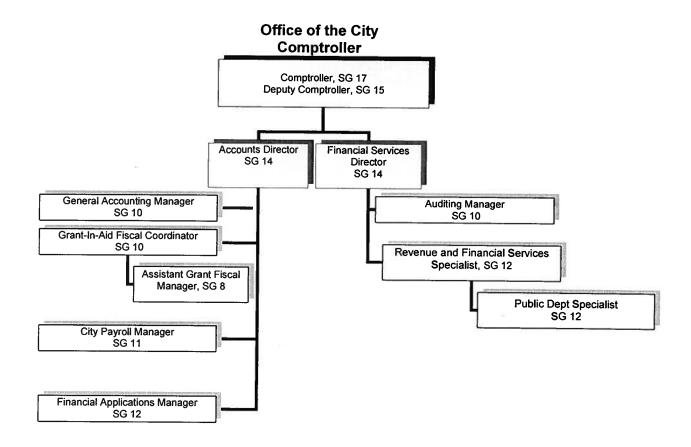

In determining an appropriate pay level, however, salary data is one part of the equation. It is also necessary to consider the position from an internal point of view, which means consideration of the City's job classification structure and a comparison with the level of responsibility exercised and knowledge/skill associated with other high-level management positions involved with financial and accounting operations. To that end, positions in the Comptroller's may be used as a basis of comparison, in addition to the position of Investments and Financial Services Manager, SG 12, in the City Treasurer's Office. Below is a high-level organization chart of the Comptroller's Office.

The Comptroller's Office exercises fiscal control over the activities of approximately 40 City departments and agencies. Key responsibilities include establishing accounting policies and procedures for all City departments; preparing the City's Comprehensive Annual Financial Report and State of Wisconsin Report which helps determine state shared revenues; managing a public debt program of \$750+ million; preparing operational, financial and legal compliance audits of City department operations; administering fiscal control of the City's Community Development Block Grant program and all federal and state grants to Milwaukee; preparing the City's single audit report; administering payroll for 7,600 employees; and preparing independent financial analyses of proposed development projects and independent estimates of City revenues for the annual City budget

The Accounts Director, SG 14, oversees accounting operations, the fiscal management of grants-in-aid, the City payroll, and information technology systems related to human resources and financial information. The Financial Services Director, SG 14, is in charge of auditing, public debt management and financing, and deferred compensation. Subordinate managers have responsibility for specific areas such as auditing, the fiscal management of grants-in-aid, and management of public debt are. These "division managers" are allocated to Salary Grades 10, 11, and 12.