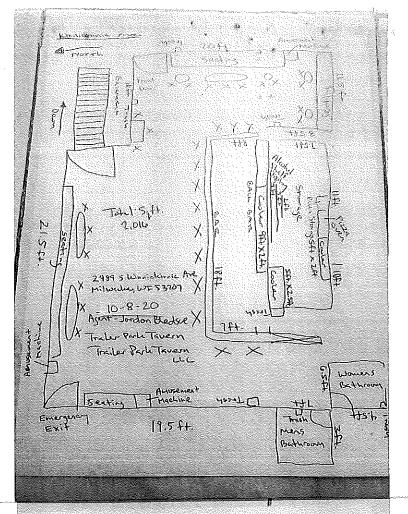

Radius: 250.0 feet and Center of Circle: 2989 S Kinnickinnic Ave

|           | FOC<br>OFFI                                                                                                                                                                                                                         | MANENT EXTENS<br>DD AND ALCOHOL<br>ICE OF THE CITY CL<br>E. WELLS ST. ROOM<br>286-2238 E-MAIL ADDRE | ERK LICENSE DI                                 | VISION<br>E, WI 53202<br>AUKEE.GOV                                                                                               |
|-----------|-------------------------------------------------------------------------------------------------------------------------------------------------------------------------------------------------------------------------------------|-----------------------------------------------------------------------------------------------------|------------------------------------------------|----------------------------------------------------------------------------------------------------------------------------------|
| Г         | Date of Application: LD                                                                                                                                                                                                             | 820                                                                                                 |                                                | Aldermanic District:                                                                                                             |
|           | Licensee (Name of individ                                                                                                                                                                                                           | jual; partners, or agent, inc                                                                       | Corp/LLC):                                     |                                                                                                                                  |
|           | a Jordon Ble                                                                                                                                                                                                                        | (if applicable):                                                                                    |                                                | Business Name:<br>Trailer Park Taverh                                                                                            |
|           | El Trailer Park                                                                                                                                                                                                                     | Gvern L                                                                                             |                                                |                                                                                                                                  |
|           | (Optional) Mailing Address                                                                                                                                                                                                          | s (include city,state,zip):                                                                         | Vanua ouer, i                                  | Business Telephone Number:<br>310 - 809 - 4019                                                                                   |
| $\vdash$  |                                                                                                                                                                                                                                     | manant extension of prem                                                                            | ises for a: TAFOOD                             | license KALCOHOL license                                                                                                         |
|           | The Current Premises Des                                                                                                                                                                                                            | scription is : Tanen                                                                                | CHES. B.                                       | Pep-0006826 1st Floor<br>Basement storage                                                                                        |
|           | Identify the specific area(s                                                                                                                                                                                                        | ) for which the permanent<br>at for each the relationship                                           | extension of premise<br>of the area to the pre | s is requested.<br>emises (example: north side, front, etc.)                                                                     |
|           | Sidewalk café (public si                                                                                                                                                                                                            | dewaik) at the                                                                                      | side o                                         | f the premises in front of the following stre<br>h licensed area and under the licensee's<br>e submitted with this application.) |
|           | address(es)                                                                                                                                                                                                                         | area n (area n<br>for a Siding Dining Facili                                                        | ty Permit must also be                         | e submitted with this application.)                                                                                              |
|           |                                                                                                                                                                                                                                     | ) at the                                                                                            | side                                           | of the premises                                                                                                                  |
| a no      | ☐ Patio (concrete surface,<br>⊠Beer garden (soil/grass                                                                                                                                                                              | surface) at the <u></u> <u></u>                                                                     | -/West_side                                    | of the premises                                                                                                                  |
| Section   | m n / - the sheet to build                                                                                                                                                                                                          | na) at the                                                                                          | SIDE                                           | OI THE PLETHISES                                                                                                                 |
| 0         | Addition to the: 1 <sup>st</sup> flo                                                                                                                                                                                                | oor 2 <sup>nd</sup> floor 3 <sup>rd</sup> f                                                         | loor Basement                                  | Other:                                                                                                                           |
|           |                                                                                                                                                                                                                                     | side of the                                                                                         |                                                |                                                                                                                                  |
|           | Other: Describe area(s)                                                                                                                                                                                                             | : <u></u>                                                                                           |                                                |                                                                                                                                  |
|           | Does extension area have                                                                                                                                                                                                            | an additional street addr                                                                           | ess? 🖾 No 🗌 Yes                                | If yes, list address:                                                                                                            |
|           | List all type(s) of business(                                                                                                                                                                                                       | es) that will operate at th                                                                         | is location?                                   | ern Restaurant                                                                                                                   |
|           |                                                                                                                                                                                                                                     |                                                                                                     | $\bigwedge$                                    | $\nabla$                                                                                                                         |
| Section C | n fi se en ser se                                                                                                                                                                               |                                                                                                     | $\leq$                                         |                                                                                                                                  |
| .2        | a de la construcción de la constru<br>En la construcción de la construcción |                                                                                                     | Signature of Sole P<br>Corporation or LLC      | reprictor; a Partner; or if a                                                                                                    |