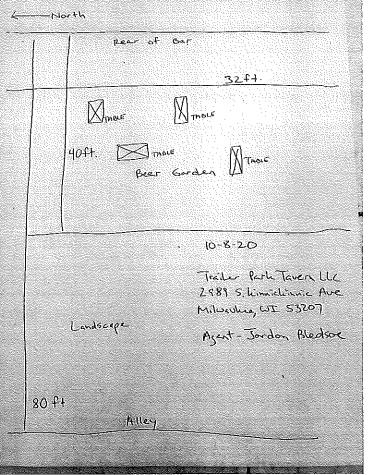

| pear of                                                                                                        |                                                 |
|----------------------------------------------------------------------------------------------------------------|-------------------------------------------------|
|                                                                                                                | <u>32.f.t</u>                                   |
| 2012년 - 1월 2022년 - 1922년 - 192 | M. mole                                         |
| 40ft. Beer                                                                                                     | SLE<br>Gorden ATROLE                            |
|                                                                                                                |                                                 |
|                                                                                                                | 10-8-20                                         |
|                                                                                                                | Trailer Park Taver LLC                          |
|                                                                                                                | 2989 S kiniteliinite Ave<br>Milwevhue, WI 53207 |
| Landscape                                                                                                      | Agent - Jordon Bledsor                          |
|                                                                                                                |                                                 |
| <br>) f ł                                                                                                      |                                                 |