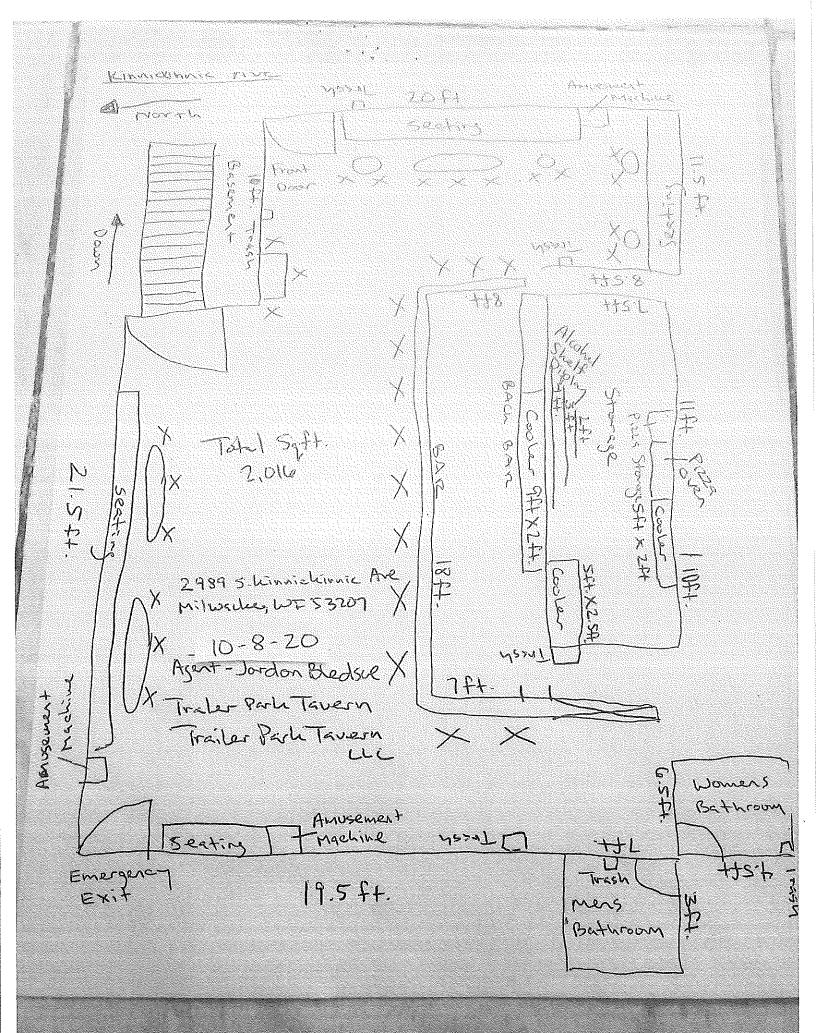

Radius: 250.0 feet and Center of Circle: 2989 S Kinnickinnic Ave

|           | FOC<br>OFFI                                                                                                                                                                                                                         | MANENT EXTENS<br>DD AND ALCOHOL<br>ICE OF THE CITY CL<br>E. WELLS ST. ROOM<br>286-2238 E-MAIL ADDRE | ERK LICENSE DI                                 | VISION<br>E, WI 53202<br>AUKEE.GOV                                                                                               |
|-----------|-------------------------------------------------------------------------------------------------------------------------------------------------------------------------------------------------------------------------------------|-----------------------------------------------------------------------------------------------------|------------------------------------------------|----------------------------------------------------------------------------------------------------------------------------------|
| Г         | Date of Application: LD                                                                                                                                                                                                             | 820                                                                                                 |                                                | Aldermanic District:                                                                                                             |
|           | Licensee (Name of individ                                                                                                                                                                                                           | jual; partners, or agent, inc                                                                       | Corp/LLC):                                     |                                                                                                                                  |
|           | a Jordon Ble                                                                                                                                                                                                                        | (if applicable):                                                                                    |                                                | Business Name:<br>Trailer Park Taverh                                                                                            |
|           | El Trailer Park                                                                                                                                                                                                                     | Gvern L                                                                                             |                                                |                                                                                                                                  |
|           | (Optional) Mailing Address                                                                                                                                                                                                          | s (include city,state,zip):                                                                         | Vanua ouer, i                                  | Business Telephone Number:<br>310 - 809 - 4019                                                                                   |
| $\vdash$  |                                                                                                                                                                                                                                     | manant extension of prem                                                                            | ises for a: TAFOOD                             | license KALCOHOL license                                                                                                         |
|           | The Current Premises Des                                                                                                                                                                                                            | scription is : Tanen                                                                                | CHES. B.                                       | Pep-0006826 1st Floor<br>Basement storage                                                                                        |
|           | Identify the specific area(s                                                                                                                                                                                                        | ) for which the permanent<br>at for each the relationship                                           | extension of premise<br>of the area to the pre | s is requested.<br>emises (example: north side, front, etc.)                                                                     |
|           | Sidewalk café (public si                                                                                                                                                                                                            | dewaik) at the                                                                                      | side o                                         | f the premises in front of the following stre<br>h licensed area and under the licensee's<br>e submitted with this application.) |
|           | address(es)                                                                                                                                                                                                                         | area n (area n<br>for a Siding Dining Facili                                                        | ty Permit must also be                         | e submitted with this application.)                                                                                              |
|           |                                                                                                                                                                                                                                     | ) at the                                                                                            | side                                           | of the premises                                                                                                                  |
| a no      | ☐ Patio (concrete surface,<br>⊠Beer garden (soil/grass                                                                                                                                                                              | surface) at the <u></u> <u></u>                                                                     | -/West_side                                    | of the premises                                                                                                                  |
| Section   | m n / - the sheet to build                                                                                                                                                                                                          | na) at the                                                                                          | SIDE                                           | OI THE PLETHISES                                                                                                                 |
| 0         | Addition to the: 1 <sup>st</sup> flo                                                                                                                                                                                                | oor 2 <sup>nd</sup> floor 3 <sup>rd</sup> f                                                         | loor Basement                                  | Other:                                                                                                                           |
|           |                                                                                                                                                                                                                                     | side of the                                                                                         |                                                |                                                                                                                                  |
|           | Other: Describe area(s)                                                                                                                                                                                                             | : <u></u>                                                                                           |                                                |                                                                                                                                  |
|           | Does extension area have                                                                                                                                                                                                            | an additional street addr                                                                           | ess? 🖾 No 🗌 Yes                                | If yes, list address:                                                                                                            |
|           | List all type(s) of business(                                                                                                                                                                                                       | es) that will operate at th                                                                         | is location?                                   | ern Restaurant                                                                                                                   |
|           |                                                                                                                                                                                                                                     |                                                                                                     | $\bigwedge$                                    | $\nabla$                                                                                                                         |
| Section C | n fi se en ser se                                                                                                                                                                               |                                                                                                     | $\leq$                                         |                                                                                                                                  |
| .2        | a de la construcción de la constru<br>En la construcción de la construcción |                                                                                                     | Signature of Sole P<br>Corporation or LLC      | reprictor; a Partner; or if a                                                                                                    |