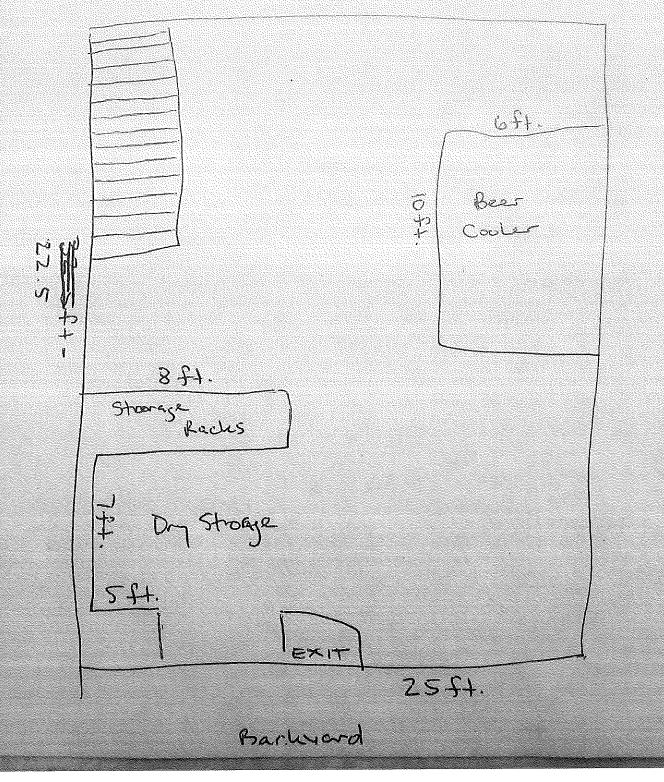

Traler Early Tavern U.C. Trailer Park Tavern 2989 5. Leinwickinnic Ane Milwachee, WI 53207

Winnichinnic Ave

10-8-20

Agent - Jordon Bledse

ANOVIN

Basement

From:Celella, JessicaSent:Friday, January 15, 2021 1:53 PMTo:Kuether-Steele, Molly; Roman, CarmenCc:Byrd, Yashica; Becker, KerenSubject:FW: Trailer Park Tavern - Extension of Premises